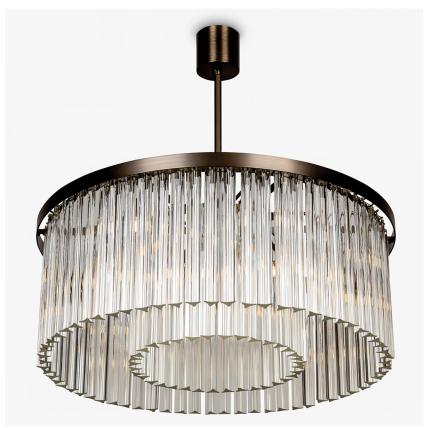

# Large Double Drum Chandelier

#### **CL443-LA**

Collection Name **RETRO MURANO COLLECTION** 

Ideal for rooms with slightly lower ceiling height, this contemporary chandelier subtly modernises any setting and is a unique design within the retro Murano collection. Created in our Italian familyowned workshops, this breath-taking piece is now available in a satin glass finish, giving an almost frosted look. This chandelier refreshes the room while maintaining the elegant style that is visible throughout this collection.

Height: 30 cm (11.81")
Diameter: 60 cm (23.62")
Bulbs: 8 × 25W or 4W G9 or G9

LED Net Weight: 24 kg / 53 lb

Size Two

CL443-LA-75,

Height: 30 cm (11.81")
Diameter: 75 cm (29.53")
Bulbs: 9 x 25W or 4W G9 or G9
LED Net Weight: 40 kg / 88 lb

Size Three

CL443-LA-100,

Height: 30 cm (11.81")
Diameter: 100 cm (39.37")
Bulbs: 12 x 25w or 4w G9 or G9
LED Net Weight: 47 kg / 104 lb

Size Four

CL443-LA-125, Height: 30 cm (11.81") Diameter: 125 cm (49.21") Bulbs: 18 x 25W or 4W G9 or G9