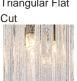

## Murano Glass Finish

Triangular Flat

Clear Crackled Hammered (Flat)

Smoke Triangular Flat

Glass

Satin Triangular Flat Cut

Size One

CL443-LA-60,