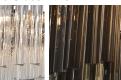

## Murano Glass Finish

Triangular Flat

Clear Crackled Hammered (Flat)

Smoke Triangular Flat

Glass

Satin Triangular Flat Cut

Size One

CL443-LA-60,