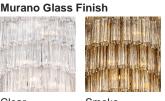

Bronze

ld

Clear Pentagonal Glass

Smoke Pentagonal Glass

Bronze

Size One CL440-90, 
 Height: 37 cm (14.57")
 Height: 37 cm (14.57")

 Width: 30 cm (11.81")
 Width: 30 cm (11.81")
Length: 90 cm (35.43") Bulbs: 4 × 40w E27 Net Weight: 45 kg / 99 lb