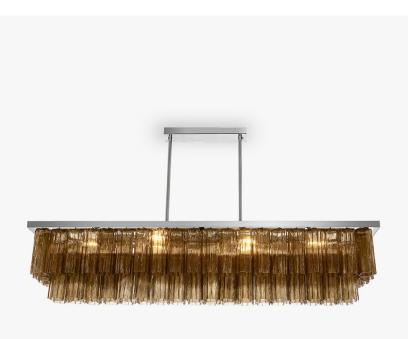

CL440-150 in Smoke Pentagonal Murano Glass and Chrome

### CL440

**Collection Name RETRO MURANO COLLECTION** 

A very stylish Rectangular Chandelier, which further extends our extremely popular Pentagon series. This contemporary ceiling light is ideal for use over dining tables, central islands, peninsulas and breakfast bars.