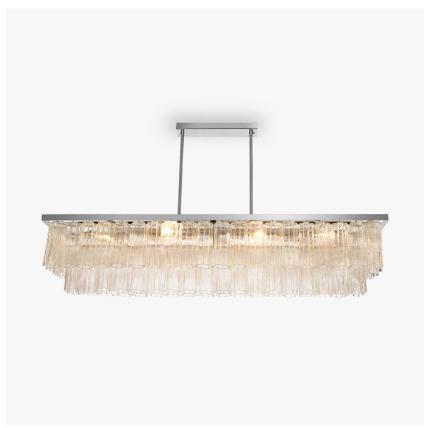

# Pentagon Rectangular Chandelier

#### **RETRO MURANO COLLECTION**

A very stylish Rectangular Chandelier, which further extends our extremely popular Pentagon series. This contemporary ceiling light is ideal for use over dining tables, central islands, peninsulas and breakfast bars.

CL440-150 in Clear Pentagonal Murano Glass and Chrome