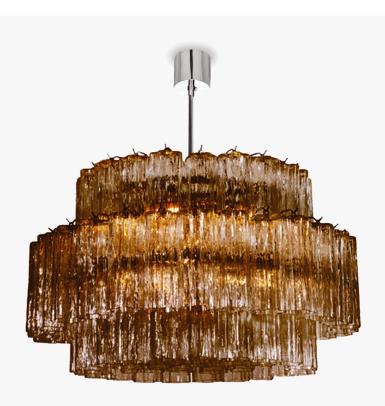

## CL439

**Collection Name RETRO MURANO COLLECTION** 

Our new version of the classic Pentagon, which we have reinterpreted as a drum chandelier to give it a more geometric and contemporary look.

#### Compatible with

Bathroom

CL439-75 in Smoke Pentagonal Murano Glass and Chrome

Bronze

Gold Clear Pentagonal

Glass

Smoke Pentagonal Glass

Bronze

Size One CL439-75, Height: 45 cm (17.72") Diameter: 75 cm (29.53") Bulbs: 6 × 40w E27 Net Weight: 42 kg / 93 lb Size Two CL439-90, Height: 45 cm (17.72") Diameter: 90 cm (35.43") Bulbs: 8 × 40w E27 Net Weight: 60 kg / 132 lb