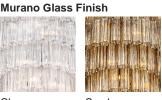

### **Available Finishes**

| Metal Finish |                |           |
|--------------|----------------|-----------|
|              |                |           |
| Brushed      | Brushed Nickel | Brushed G |

Bronze

Gold Clear Pentagonal

Glass

Smoke Pentagonal Glass

Bronze

Size One CL439-75, Height: 45 cm (17.72") Diameter: 75 cm (29.53") Bulbs: 6 × 40w E27 Net Weight: 42 kg / 93 lb Size Two CL439-90, Height: 45 cm (17.72") Diameter: 90 cm (35.43") Bulbs: 8 × 40w E27 Net Weight: 60 kg / 132 lb