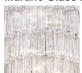

# Compatible with

CL439-75 in Clear Pentagonal Murano Glass and Chrome

#### **Available Sizes**

Size One

CL439-75,

Diameter: 75 cm (29.53")
Bulbs: 6 × 40w E27

Net Weight: 42 kg / 93 lb

Size Two

CL439-90,

Height: 45 cm (17.72")
Diameter: 90 cm (35.43")
Bulbs: 8 x 40w E27
Net Weight: 60 kg / 132 lb