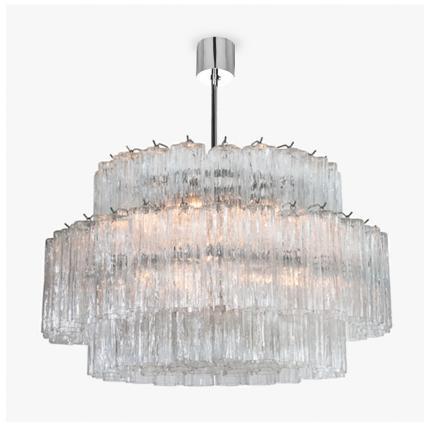

# **Pentagon Drum Chandelier**

# **CL439**

Collection Name

## **RETRO MURANO COLLECTION**

Our new version of the classic Pentagon, which we have reinterpreted as a drum chandelier to give a geometric and contemporary look.

# Compatible with

CL439-75 in Clear Pentagonal Murano Glass and Chrome

#### **Available Sizes**

Size One

CL439-75,

Diameter: 75 cm (29.53")
Bulbs: 6 × 40w E27

Net Weight: 42 kg / 93 lb

Size Two

CL439-90,

Height: 45 cm (17.72")
Diameter: 90 cm (35.43")
Bulbs: 8 x 40w E27
Net Weight: 60 kg / 132 lb