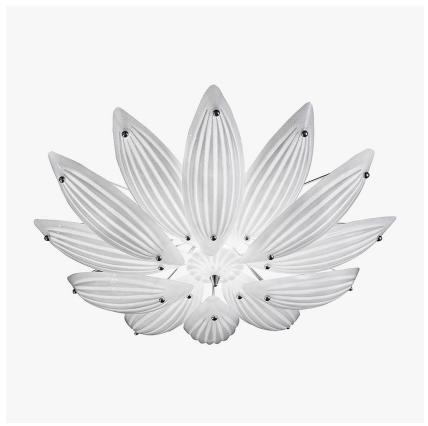

# **Paradise Flush Mount**

## **RETRO MURANO COLLECTION**

This best selling Flush Mount Paradise is glamourous, elegant and timeless. It looks equally at home in a very contemporary or more traditional interior.

## Compatible with

CL430-FM-65 in White and Chrome

# Murano Glass Finish

Gold Murano Glass

Milk White

Silver Murano Glass

Size Two

CL430-FM-65,

Height: 20 cm (7.87")

Diameter: 65 cm (25.59")