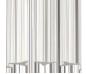

# **BELLA FIGURA**

## Column Chandelier

## **CL421**

Collection Name

## **RETRO MURANO COLLECTION**

A very elegant chandelier of classic and symmetrical proportions.

Ideal for use in atriums and stairwells.

#### **Test Certification**

IEC (International Electrotechnical Commission) test certificates available - will incur a surcharge UL (Underwriters Laboratories) test certificates available for the USA - will incur a surcharge



CL421-40 in Clear Quadrangular Angle Cut Murano Glass and Chrome

#### **Available Finishes**

## **Metal Finish**



Brushed Bronze

**Brushed Gold** 



Brushed Nickel Bronze







Clear Flat Triangular



Smoke Flat Triangular

### **Available Sizes**

One Size Only

CL421-40, Height: 150 cm (59.06")

Diameter: 40 cm (15.75") Bulbs: 19 x 40w E27 Net Weight: 50 kg / 110 lb

The dimensions of the central rod/chain and ceiling rose are not included in the height measurements. The standard rod/chain and ceiling rose is 50cm if not otherwise specified by customer.