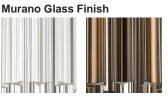

#### **Available Finishes**

## **Metal Finish**

Brushed Bronze

**Brushed Gold** 

Brushed Nickel Bronze

Clear Flat Triangular

Smoke Flat Triangular