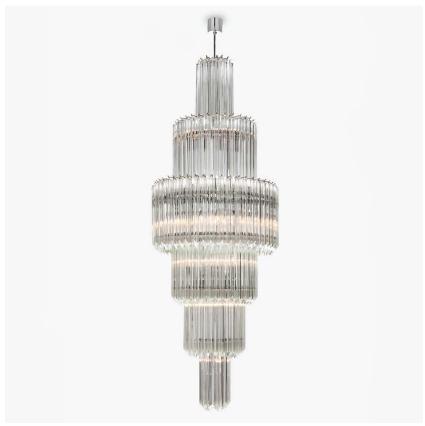

## Column Chandelier

## **CL421**

Collection Name

## **RETRO MURANO COLLECTION**

A very elegant chandelier of classic and symmetrical proportions.

Ideal for use in atriums and stairwells.

CL421-40 in Clear Quadrangular Angle Cut Murano Glass and Chrome

### **Available Sizes**

One Size Only

CL421-40, Height: 150 cm (59.06")

Diameter: 40 cm (15.75") Bulbs: 19 x 40w E27 Net Weight: 50 kg / 110 lb

The dimensions of the central rod/chain and ceiling rose are not included in the height measurements. The standard rod/chain and ceiling rose is 50cm if not otherwise specified by customer.