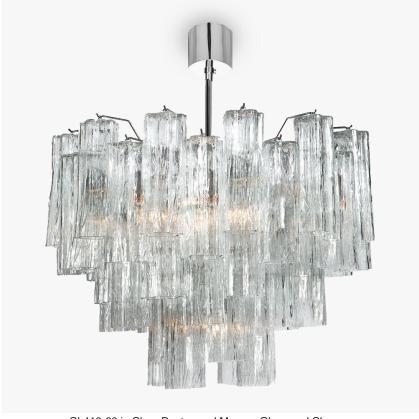

#### **RETRO MURANO COLLECTION**

The Pentagon Chandelier is a classic design from the 1950's. Comprised of crafted Murano glass; this elegant chandelier is part of our Pentagon series and is timeless in its design. The Pentagon Chandelier is simple yet unique and beautifully radiates light into every corner of the room.

#### Compatible with

CL418-60 in Clear Pentagonal Murano Glass and Chrome