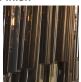

#### **RETRO MURANO COLLECTION**

This contemporary ceiling light is a stunning re-imagining of a classical lantern. Whether you want to give a traditional room a modern re-styling or are looking for a unique pendant to become the perfect finishing touch to any space, this fixture can be worked seamlessly into a design. Now available in both smoke, satin and clear glass with a number of metal finishes, this drum pendant with a concave centre can be tailored to your preferences.

CL412-25 in Smoke Triangular Flat Cut Murano Glass and Polished Gold