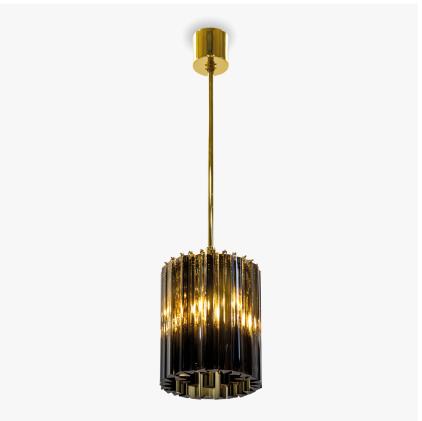

#### **RETRO MURANO COLLECTION**

This contemporary ceiling light is a stunning re-imagining of a classical lantern. Whether you want to give a traditional room a modern re-styling or are looking for a unique pendant to become the perfect finishing touch to any space, this fixture can be worked seamlessly into a design. Now available in both smoke, satin and clear glass with a number of metal finishes, this drum pendant with a concave centre can be tailored to your preferences.

CL412-25 in Smoke Triangular Flat Cut Murano Glass and Polished Gold