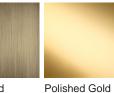

#### **Available Finishes**

#### Metal Finish

Brushed Chrome Bronze

Murano Glass Finish

Clear Triangular Flat Cut

Cut

Satin Smoke Triangular Flat Triangular Flat Cut

Size One CL412-25, Height: 28 cm (11.02") Diameter: 25 cm (9.84") Bulbs: 3 × 40W E14 Net Weight: 10 kg / 22 lb