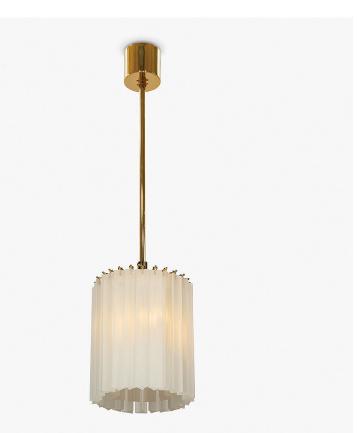

## **Concave Drum Pendant**

### CL412-PEN

Collection Name **RETRO MURANO COLLECTION** 

This contemporary ceiling light is a stunning re-imagining of a classical lantern. Whether you want to give a traditional room a modern re-styling or are looking for a unique pendant to become the perfect finishing touch to any space, this fixture can be worked seamlessly into a design. Now available in both smoke, satin and clear glass with a number of metal finishes, this drum pendant with a concave centre can be tailored to your preferences.

CL412-25 in Satin Triangular Flat Cut Murano Glass and Polished Gold