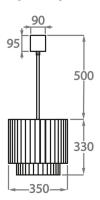

# Size Two

CL451-35,

Height: 33 cm (12.99") Diameter: 35 cm (13.78") 3 x 40W E27

Max Watt and Lamps: 40W x 3

Net Weight: 19 kg / 41 lb