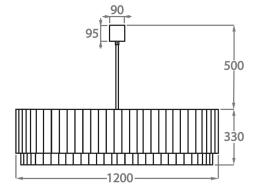

# Size Nine

CL451-130,

Height: 33 cm (12.99") Diameter: 130 cm (51.18") 18 × 40W E27

Max Watt and Lamps: 40W x 18 Net Weight: 138 kg / 304 lb

The dimensions of the central rod/chain and ceiling rose are not included in the height measurements. Standard rod/chain and ceiling rose is 50cm if not otherwise specified by customer.