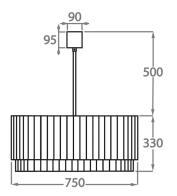

## Size Five

CL451-75,

Height: 33 cm (12.99") Diameter: 75 cm (29.53") 8 × 40W E27

Max Watt and Lamps: 40W x 8

Net Weight: 40 kg / 88 lb