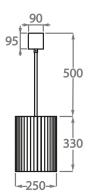

# Size One

CL451-25,

Height: 33 cm (12.99") Diameter: 25 cm (9.84")

3 × 40W E14

Max Watt and Lamps: 40W x 3 Net Weight: 12 kg / 26 lb