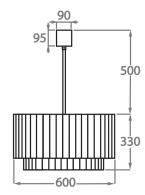

# Size Four

CL451-60,

Height: 33 cm (12.99") Diameter: 60 cm (23.62")

110101.00 0111 (23.02

6 × 40W E27

Max Watt and Lamps: 40W x 6