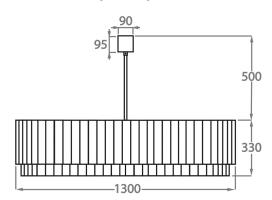

# Size Nine

CL451-130,

Height: 33 cm (12.99") Diameter: 130 cm (51.18") 18 × 40W E27

Max Watt and Lamps: 40W x 18 Net Weight: 138 kg / 304 lb

The dimensions of the central rod/chain and ceiling rose are not included in the height measurements. Standard rod/chain and ceiling rose is 50cm if not otherwise specified by customer.