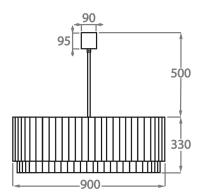

#### Size Six

CL451-90,

Height: 33 cm (12.99") Diameter: 90 cm (35.43") 9 × 40W E27

Max Watt and Lamps: 40W x 9 Net Weight: 84 kg / 185 lb