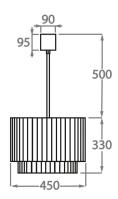

#### Size Three

CL451-45,

Height: 33 cm (12.99")

Diameter: 45 cm (17.72")

4 × 40W E27

Max Watt and Lamps: 40W x 4

Net Weight: 30 kg / 66 lb