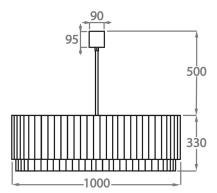

# Size Eight

CL451-120,

Height: 33 cm (12.99") Diameter: 120 cm (47.24") 12 × 40W E27

Max Watt and Lamps: 40W x 12