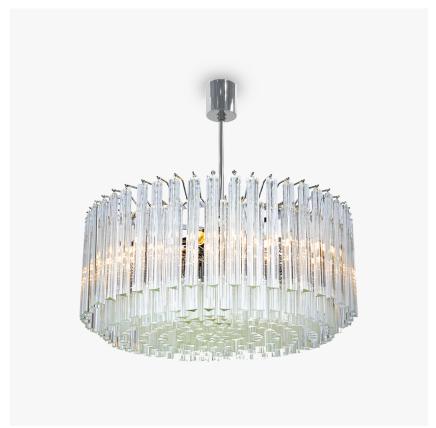

# Flat Drum chandelier

## **RETRO MURANO COLLECTION**

Only 33cm (13") high in all sizes, this chandelier is ideal for rooms with lower ceilings, over a table, island or peninsula. This piece encapsulates the grandeur of the retro Murano collection whilst still being subtle enough to avoid being overbearing within a room. The Murano glass reflects surrounding rays of light and effortlessly illuminates the space that it has been placed within.

## Compatible with

CL451 in Clear Triangular Flat Cut Murano Glass and Chrome