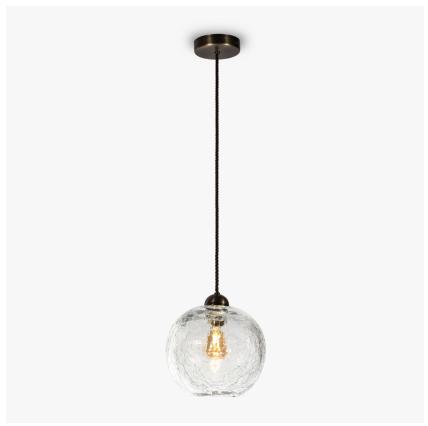

## **Arctic Pendant**

#### **CL375E**

Collection Name
CONTOUR COLLECTION

Glittering crevasses lace the surface of our Arctic range, glinting flawlessly as they catch the light. A classic crackle technique made in England from pure lead crystal for heightened clarity and allure; these pieces provide stand alone simplicity or are the perfect complement to our intricately cut Glacier range. Use them individually or make use of our customisation service to group several together for a completely individual look.

## Compatible with

Express

CL375 in Clear Crackled Glass and Brushed Dark Bronze with Brown Flex

## One Size

CL375,

Height: 18 cm (7.09")
Diameter: 20 cm (7.87")
1 x 5w E14 LED
Max Watt and Lamps: 5w x 1
Net Weight: 2 kg / 5 lb

The dimensions of the central supporting rod and ceiling rose are not included in the height measurements. The standard flex and ceiling rose is 50cm (20") high if not otherwise specified by the customer