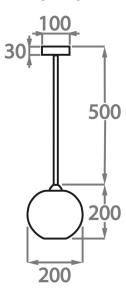

## One Size

CL375,

Height: 18 cm (7.09")
Diameter: 20 cm (7.87")
1 x 5w E14 LED
Max Watt and Lamps: 5w x 1
Net Weight: 2 kg / 5 lb

The dimensions of the central supporting rod and ceiling rose are not included in the height measurements. The standard flex and ceiling rose is 50cm (20") high if not otherwise specified by the customer