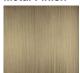

# **BELLA FIGURA**

## **Arctic Pendant**

#### **CL375E**

Collection Name

#### **CONTOUR COLLECTION**

Glittering crevasses lace the surface of our Arctic range, glinting flawlessly as they catch the light. A classic crackle technique made in England from pure lead crystal for heightened clarity and allure; these pieces provide stand alone simplicity or are the perfect complement to our intricately cut Glacier range. Use them individually or make use of our customisation service to group several together for a completely individual look.

#### Compatible with



Express



CL375 in Clear Crackled and Brushed Nickel

#### **Available Finishes**

## **Lead Crystal Finish**



Crackle Clear

# Metal Finish



Brushed Bronze



Brushed Gold



**Brushed Nickel** 

# Silk Flex



Black

Silver



Brown



Cream

#### **Available Sizes**

One Size

CL375,

Height: 20 cm (7.87")
Diameter: 20 cm (7.87")
Bulbs: 1 × 5w E14 LED
Net Weight: 2 kg / 5 lb

Cluster

CL375-5,

Height: 5 cm (1.97")
Diameter: 35 cm (13.78")
Bulbs: 5 E14 LED
Rod length is fully adjustable
Net Weight: 9 kg / 20 lb

The dimensions of the central supporting rod and ceiling rose are not included in the height measurements. The standard flex and ceiling rose is 50cm (20") high if not otherwise specified by the customer