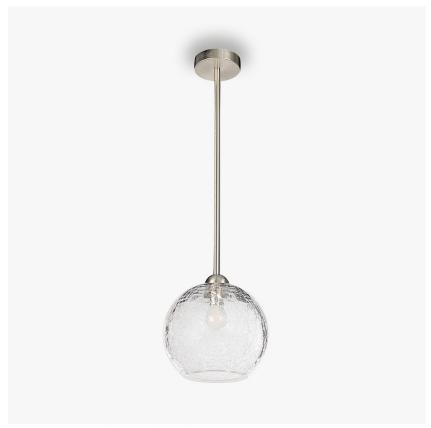

## **Arctic Pendant**

#### **CONTOUR COLLECTION**

Glittering crevasses lace the surface of our Arctic range, glinting flawlessly as they catch the light. A classic crackle technique made in England from pure lead crystal for heightened clarity and allure; these pieces provide stand alone simplicity or are the perfect complement to our intricately cut Glacier range. Use them individually or make use of our customisation service to group several together for a completely individual look.

#### Compatible with

Express

CL375 in Clear Crackled and Brushed Nickel

#### **Available Sizes**

One Size

CL375,

Height: 20 cm (7.87")
Diameter: 20 cm (7.87")
Bulbs: 1 × 5w E14 LED
Net Weight: 2 kg / 5 lb

Cluster

CL375-5,

Height: 5 cm (1.97")
Diameter: 35 cm (13.78")
Bulbs: 5 E14 LED
Rod length is fully adjustable
Net Weight: 9 kg / 20 lb