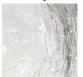

# **BELLA FIGURA**

## **Arctic Pendant**

#### **CL375E**

Collection Name

#### **CONTOUR COLLECTION**

Glittering crevasses lace the surface of our Arctic range, glinting flawlessly as they catch the light. A classic crackle technique made in England from pure lead crystal for heightened clarity and allure; these pieces provide stand alone simplicity or are the perfect complement to our intricately cut Glacier range. Use them individually or make use of our customisation service to group several together for a completely individual look.

#### Compatible with



Express



CL375 in Clear Crackled and Brushed Nickel

#### **Available Finishes**

## **Lead Crystal Finish**



Crackle Clear

# Metal Finish



Brushed Bronze



Brushed Gold



**Brushed Nickel** 

# Silk Flex



Black

Silver



Brown



Cream

#### **Available Sizes**

One Size

CL375,

Height: 20 cm (7.87")
Diameter: 20 cm (7.87")
Bulbs: 1 × 5w E14 LED
Net Weight: 2 kg / 5 lb

Cluster

CL375-5,

Height: 5 cm (1.97")
Diameter: 35 cm (13.78")
Bulbs: 5 E14 LED
Rod length is fully adjustable
Net Weight: 9 kg / 20 lb

The dimensions of the central supporting rod and ceiling rose are not included in the height measurements. The standard flex and ceiling rose is 50cm (20") high if not otherwise specified by the customer