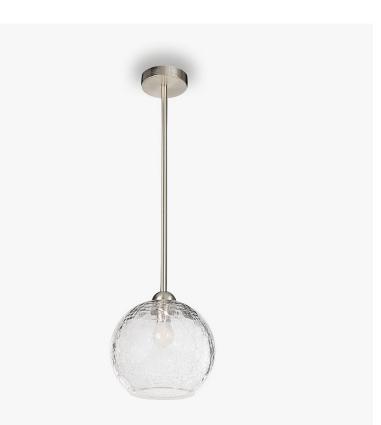

## **Arctic Pendant**

### CL375

Collection Name CONTOUR COLLECTION

Glittering crevasses lace the surface of our Arctic range, glinting flawlessly as they catch the light. A classic crackle technique made in England from pure lead crystal for heightened clarity and allure; these pieces provide stand alone simplicity or are the perfect complement to our intricately cut Glacier range. Use them individually or make use of our customisation service to group several together for a completely individual look.

#### CL375 in Clear Crackled and Brushed Nickel

Black

Silver

#### Lead Crystal Finish

Crackle Clear

Brushed Bronze

Brushed Gold Brushed Nickel

Brown

Cream

One Size CL375, Height: 20 cm (7.87") Diameter: 20 cm (7.87") Bulbs: 1 × 5w E14 LED Net Weight: 2 kg / 5 lb Cluster CL375-5, Height: 5 cm (1.97") Diameter: 35 cm (13.78") Bulbs: 5 E14 LED Rod length is fully adjustable Net Weight: 9 kg / 20 lb