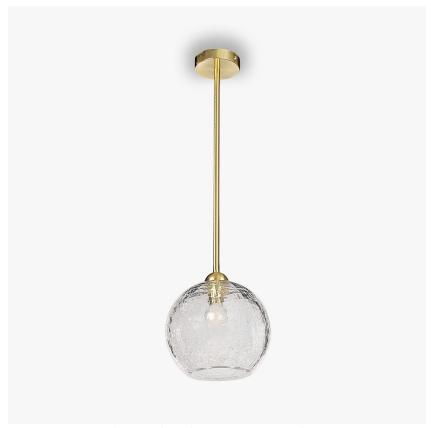

## **Arctic Pendant**

#### **CONTOUR COLLECTION**

Glittering crevasses lace the surface of our Arctic range, glinting flawlessly as they catch the light. A classic crackle technique made in England from pure lead crystal for heightened clarity and allure; these pieces provide stand alone simplicity or are the perfect complement to our intricately cut Glacier range. Use them individually or make use of our customisation service to group several together for a completely individual look.

#### Compatible with

Express

CL375 in Clear Crackled and Brushed Gold