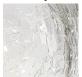

# **BELLA FIGURA**

## **Arctic Pendant**

#### **CL375E**

Collection Name

#### **CONTOUR COLLECTION**

Glittering crevasses lace the surface of our Arctic range, glinting flawlessly as they catch the light. A classic crackle technique made in England from pure lead crystal for heightened clarity and allure; these pieces provide stand alone simplicity or are the perfect complement to our intricately cut Glacier range. Use them individually or make use of our customisation service to group several together for a completely individual look.

#### Compatible with



Express



CL375 in Clear Crackled and Brushed Gold

#### **Available Finishes**

## **Lead Crystal Finish**



Crackle Clear

# **Metal Finish**



Brushed Bronze



Brushed Gold



**Brushed Nickel** 

# Silk Flex



Black

Silver



Brown



Cream

#### **Available Sizes**

One Size

CL375,

Height: 20 cm (7.87")
Diameter: 20 cm (7.87")
Bulbs: 1 × 5w E14 LED
Net Weight: 2 kg / 5 lb

Cluster

CL375-5,

Height: 5 cm (1.97")
Diameter: 35 cm (13.78")
Bulbs: 5 E14 LED
Rod length is fully adjustable
Net Weight: 9 kg / 20 lb

The dimensions of the central supporting rod and ceiling rose are not included in the height measurements. The standard flex and ceiling rose is 50cm (20") high if not otherwise specified by the customer