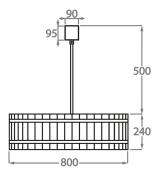

### Size One

CL170-80, Height: 24 cm (9.45") Diameter: 80 cm (31.5") 6 × 40w E27 Max Watt and Lamps: 40w x 6 Net Weight: 23 kg / 51 lb

Size Three CL170-120, Height: 24 cm (9.45") Diameter: 120 cm (47.24") 12 x 40w E27 Max Watt and Lamps: 40w x 12 Net Weight: 36 kg / 80 lb