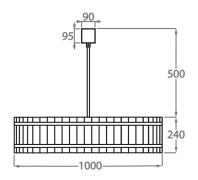

### Size One

CL170-80, Height: 24 cm (9.45") Diameter: 80 cm (31.5") 6 × 40w E27 Max Watt and Lamps: 40w x 6 Net Weight: 23 kg / 51 lb

Size Three CL170-120, Height: 24 cm (9.45") Diameter: 120 cm (47.24") 12 x 40w E27 Max Watt and Lamps: 40w x 12 Net Weight: 36 kg / 80 lb