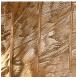

#### Lucite Colours

Smoke Hand-Carved Lucite

Clear Hand-Carved Lucite

Size Two CL170-100, Height: 24 cm (9.45") Diameter: 100 cm (39.37") 8 × 40W E27 Max Watt and Lamps: 40W x 8 Net Weight: 28 kg / 62 lb