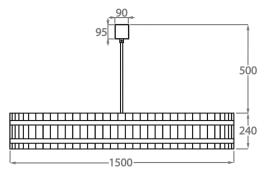

#### Size Four CL170-150, Height: 24 cm (9.45") Diameter: 150 cm (59.06") 12 × 40w E27 Max Watt and Lamps: 40w x 12 Net Weight: 50 kg / 110 lb

The dimensions of the central supporting rod and ceiling rose are not included in the height measurements. The standard rod and ceiling rose is 50cm (20") high if not otherwise specified by the customer.