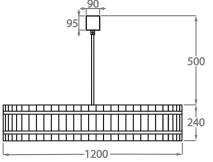

### Size One

CL170-80, Height: 24 cm (9.45") Diameter: 80 cm (31.5") 6 × 40w E27 Max Watt and Lamps: 40w x 6 Net Weight: 23 kg / 51 lb

Size Three CL170-120, Height: 24 cm (9.45") Diameter: 120 cm (47.24") 12 x 40w E27 Max Watt and Lamps: 40w x 12 Net Weight: 36 kg / 80 lb