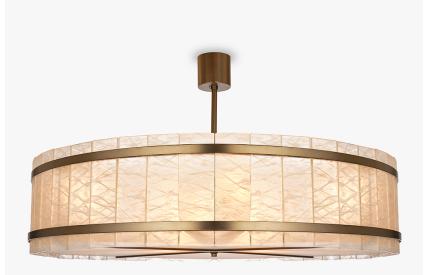

# **Dover Street Chandelier**

## CL170

Collection Name
MAYFAIR COLLECTION

Supported on an elegant cross brace, this contemporary Dover Street chandelier of distressed Lucite tiles challenges our ideas of traditional chandelier design, and emits a soft light into every corner of the room due to the bottom diffuser. This piece modernises a room and creates a tranquil atmosphere throughout any space