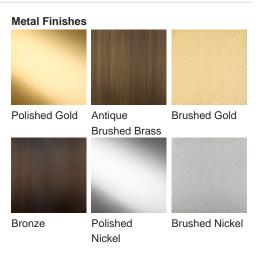

Street Chandelier**

## CL170

Collection Name
MAYFAIR COLLECTION

Supported on an elegant cross brace, this contemporary Dover Street chandelier of distressed Lucite tiles challenges our ideas of traditional chandelier design, and emits a soft light into every corner of the room due to the bottom diffuser. This piece modernises a room and creates a tranquil atmosphere throughout any space

#### **Test Certification**

UL (Underwriters Laboratories) test certificates available for the USA - will incur a surcharge IEC (International Electrotechnical Commission) test certificates available - will incur a surcharge

#### Compatible with





CL170-100 in Clear Hand-carved Lucite and Bronze

#### Available Finishes

#### Lucite Colours



Smoke Hand-Carved Lucite



Clear Hand-Carved Lucite



Size Two CL170-100, Height: 24 cm (9.45") Diameter: 100 cm (39.37") 8 × 40W E27 Max Watt and Lamps: 40W x 8 Net Weight: 28 kg / 62 lb



### Size One

CL170-80, Height: 24 cm (9.45") Diameter: 80 cm (31.5") 6 × 40w E27 Max Watt and Lamps: 40w x 6 Net Weight: 23 kg / 51 lb



Size Three CL170-120, Height: 24 cm (9.45") Diameter: 120 cm (47.24") 12 x 40w E27 Max Watt and Lamps: 40w x 12 Net Weight: 36 kg / 80 lb



#### Size Four CL170-150, Height: 24 cm (9.45") Diameter: 150 cm (59.06") 12 × 40w E27 Max Watt and Lamps: 40w x 12 Net Weight: 50 kg / 110 lb



The dimensions of the central supporting rod and ceiling rose are not included in the height measurements. The standard rod and ceiling rose is 50cm (20") high if not otherwise specified by the customer.

www.bella-figura.com