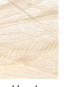

#### Lucite Colours

Smoke Hand-Carved Lucite

Clear Hand-Carved Lucite

Size Two CL170-100, Height: 24 cm (9.45") Diameter: 100 cm (39.37") 8 × 40W E27 Max Watt and Lamps: 40W x 8 Net Weight: 28 kg / 62 lb