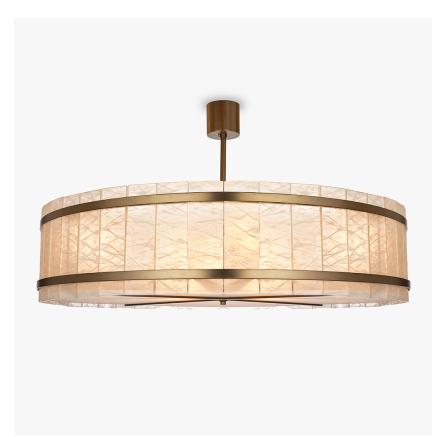

#### **MAYFAIR COLLECTION**

Supported on an elegant cross brace, this contemporary Dover Street chandelier of distressed Lucite tiles challenges our ideas of traditional chandelier design, and emits a soft light into every corner of the room due to the bottom diffuser. This piece modernises a room and creates a tranquil atmosphere throughout any space

#### Compatible with

Bathroom

CL170-100 in Clear Hand-carved Lucite and Bronze