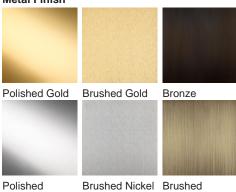

#### **Available Finishes**

#### **Metal Finish**

Nickel

Bronze

Size One

CL170-80,

Height: 24 cm (9.45") Diameter: 80 cm (31.5") Bulbs: 6 × 40w E27

Net Weight: 23 kg / 51 lb

Size Two