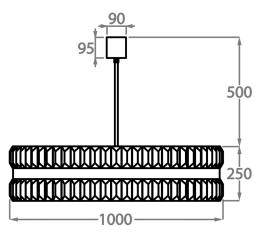

## Size One CL132-75, Height: 25 cm (9.84") Diameter: 75 cm (29.53") 6 × 40W E26 Max Watt and Lamps: 40W x 6 Net Weight: 19 kg / 42 lb

Size Two CL132-100, Height: 25 cm (9.84") Diameter: 100 cm (39.37") 8 × 40W E26 Max Watt and Lamps: 40W x 8 Net Weight: 22 kg / 49 lb

# Size Three

CL132-125, Height: 25 cm (9.84") Diameter: 125 cm (49.21") 12 × 40W E26 Max Watt and Lamps: 40W x 12 Net Weight: 30 kg / 66 lb

The dimensions of the central supporting rod and ceiling rose are not included in the height measurements. The standard rod and ceiling rose is 50cm (20") high if not otherwise specified by the customer.