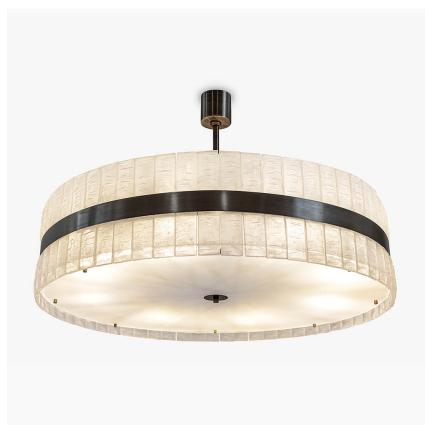

# CL132

Collection Name
MAYFAIR COLLECTION

Inspired by our ever popular Curzon Street design, the Piccadilly chandelier unites classic Art Deco structures with a strong faceted element etched into the hand-carved Lucite tiles to bring a new silhoutte to this collection. This chandelier is suited to spaces with lower ceilings, making for a stunning focal point in any setting

# CL132-100 with Hand-carved Lucite and Bronze