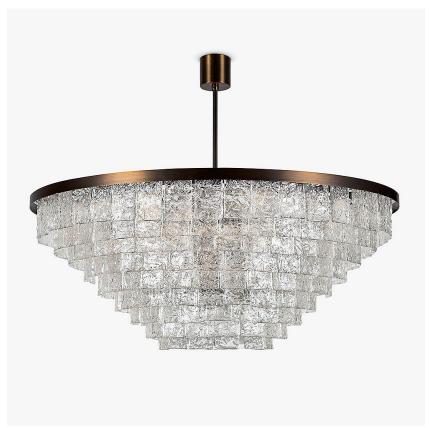

## Savile Row Chandelier

## CL125

Collection Name

#### **MAYFAIR COLLECTION**

With a diffuser inside the bottom row of tiles, this Savile Row chandelier is comprised of a tiered frame and the new addition of Murano glass tiles instead of the orginal Lucite design. This piece incorporates both modern and traditional design to create the perfect lighting within your space. The opulent design magnificently transforms any interior and becomes a beautiful centre point.

## Murano Glass Finish

Hammered Glass

Size One

CL125-45,

Height: 18.5 cm (7.28") Diameter: 45 cm (17.72") Bulbs: 4 x 40W E14

Net Weight: 13.5 kg / 30 lb

Size Two

CL125-60,