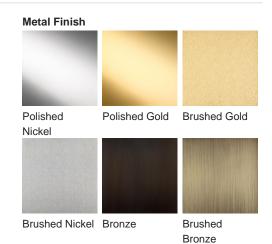

lly warm lighting effect which is reflected off the distressed mirror. With a height of only 10.5cm (4.2") plus the central rod and ceiling rose, this chandelier is perfect for rooms with slightly lower ceiling heights

Required modifications for use on yachts - lacquer applied to all metal components.

#### **Test Certification**

Suitable for Yachts - Rod and bolting available for use on yachts

UL (Underwriters Laboratories) test certificates available for the USA - will incur a surcharge IEC (International Electrotechnical Commission) test certificates available - will incur a surcharge

## Compatible with



m

Yacht Club



CL123-S-100 in Clear Lucite Rods and Brushed Gold with Distressed Mirror

#### **Available Finishes**

# Lucite Finish

Clear Lucite Rods



Frosted Lucite Rods



Size One

CL123-S-80,

Height: 10.5 cm (4.13")
Diameter: 80 cm (31.5")
Bulbs: 1 x 35W LED Strip with a life expectancy of 50,000 hours

Net Weight: 20 kg / 45 lb

Size Two

CL123-S-100,

Height: 10.5 cm (4.13")
Diameter: 100 cm (39.37")
Bulbs: 1 x 45W LED Strip with life expectancy of 50,000 hours
Net Weight: 25 kg / 55 lb

Size Three

CL123-S-120, Height: 10.5 cm (4.13")

Diameter: 120 cm (47.24")
Bulbs: 1 x 55W LED Strip with a life expectancy of 50,000 hours
Net Weight: 30 kg / 66 lb

Please note we offer two options for our LED lit products that you can discuss with your sales advisor:

Warm White - 2700K - 2900K Cool White - 5000K - 6000K

The dimensions of the central supporting rod and ceiling rose are not included in the height measurements. The standard rod and ceiling rose are