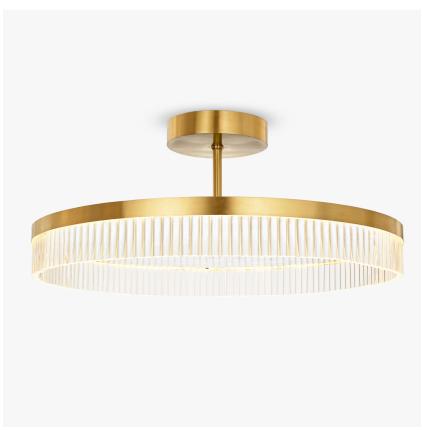

# **Belgrave Square Chandelier**

#### **MAYFAIR COLLECTION**

This contemporary Belgrave Square Drum chandelier with a straight ring of Lucite rods and a large central mirror in distressed glass. This ornate chandelier is lit by a long LED strip positioned above the Lucite rods to create a beautifully warm lighting effect which is reflected off the distressed mirror. With a height of only 10.5cm (4.2") plus the central rod and ceiling rose, this chandelier is perfect for rooms with slightly lower ceiling heights

## Compatible with

m

Yacht Club

CL123-S-100 in Clear Lucite Rods and Brushed Gold with Distressed Mirror