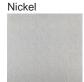

## Compatible with

Bathroom

CL123-S-100 in Clear Lucite Rods and Polished Nickel with Distressed Mirror

# Lucite Finish

Clear Lucite Rods

Frosted Lucite Rods

Polished Nickel

Polished Gold

Brushed Gold

Brushed Nickel Bronze

Brushed Bronze