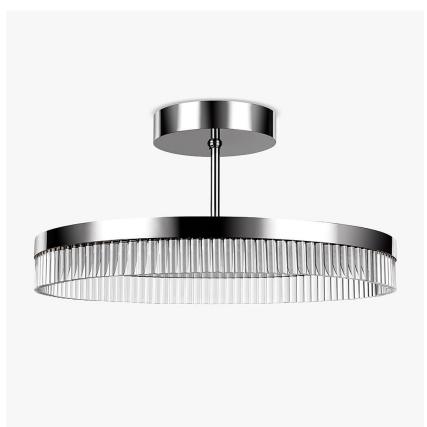

## **Belgrave Square Chandelier**

#### **MAYFAIR COLLECTION**

This contemporary Belgrave Square Drum chandelier with a straight ring of Lucite rods and a large central mirror in distressed glass. This ornate chandelier is lit by a long LED strip positioned above the Lucite rods to create a beautifully warm lighting effect which is reflected off the distressed mirror. With a height of only 10.5cm (4.2") plus the central rod and ceiling rose, this chandelier is perfect for rooms with slightly lower ceiling heights

## Compatible with

Bathroom

CL123-S-100 in Clear Lucite Rods and Polished Nickel with Distressed Mirror