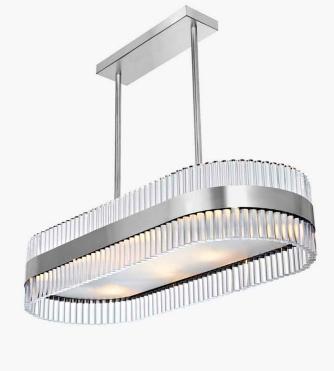

## **Curzon St Rectangular** Chandelier

## CL121-RECT

**Collection Name** MAYFAIR COLLECTION

The stunning Curzon Street rectangular chandelier, that is paired with our Curzon Street drum chandelier, is a unique and stylish design that creates conversation within a room. With a coordinating wall light and table lamp of the same name, the chandelier encapsulates modernity and is available in various metal finishes depending on your preference

### Available Finishes

Brushed Nickel Bronze

Bronze

One Standard Size CL121-RECT-100, Height: 20 cm (7.87") Width: 40 cm (15.75") Length: 100 cm (39.37") Bulbs: 8 x 40W E27 Net Weight: 28 kg / 62 lb

The dimensions of the supporting rods and ceiling rose are not included in the height measurements. The standard rods and ceiling rose are 50cm (20") high if not otherwise specified by the customer.