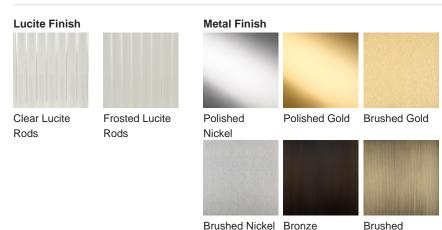

#### Compatible with

Yacht Club

CL121-RECT-100 in Clear Lucite Rods and Brushed Nickel

### Available Finishes

Brushed Nickel Bronze

Bronze

One Standard Size CL121-RECT-100, Height: 20 cm (7.87") Width: 40 cm (15.75") Length: 100 cm (39.37") Bulbs: 8 x 40W E27 Net Weight: 28 kg / 62 lb

The dimensions of the supporting rods and ceiling rose are not included in the height measurements. The standard rods and ceiling rose are 50cm (20") high if not otherwise specified by the customer.