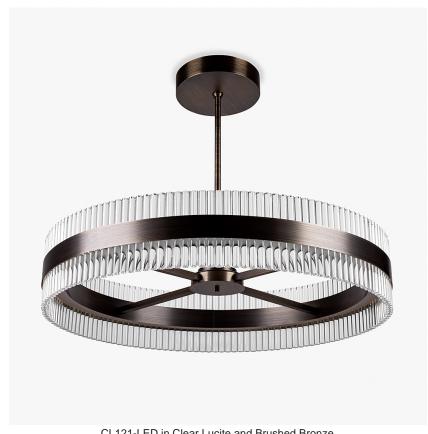

## **Curzon Street Drum** Chandelier

### CL121-LED

Collection Name **MAYFAIR COLLECTION** 

Ideal for rooms with lower ceilings, this drum chandelier combines the uniform Lucite structure of the Curzon Street chandelier with the cross brace from the Bond Street design to achieve an elegant, contemporary form perfect for any setting. Available in our core metal finishes, this new chandelier makes a beautiful addition to the Mayfair collection. Finish note: Due to the nature of our hand made product our finishes can vary from piece to piece. Please be aware studio lighting can affect tone of metals and alter material appearance slightly. For more details, speak to your sales advisor who may be able to organise sampling upon request.

## Compatible with

Bathroom

Yacht Club

CL121-LED in Clear Lucite and Brushed Bronze