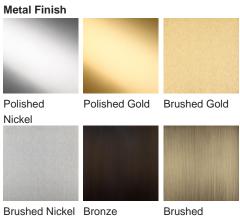

#### **Available Finishes**

Clear Lucite Rods

Frosted Lucite Rods

Bronze

Size One

CL121-40,

Height: 20 cm (7.87") Diameter: 40 cm (15.75")

Bulbs: 4 × 40W E27 Net Weight: 8.5 kg / 19 lb Size Two