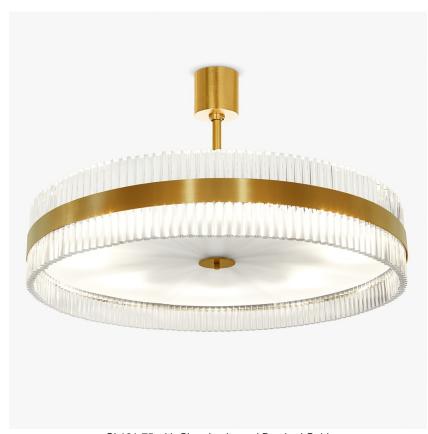

# **Curzon Street Drum** Chandelier

## **CL121**

Collection Name **MAYFAIR COLLECTION** 

Ideal for rooms with lower ceilings, this drum chandelier is comprised of Lucite rods and a brass frame creating a long-lasting and hard-wearing structure that would not look out of place on a yacht or over a breakfast bar. Available in varying metal finishes, this stunning chandelier draws attention and becomes a beautiful focal point within the room

#### Compatible with

Bathroom

Yacht Club

CL121-75 with Clear Lucite and Brushed Gold

#### **Available Finishes**

Clear Lucite Rods

Frosted Lucite Rods

Bronze

Size One

CL121-40,

Height: 20 cm (7.87") Diameter: 40 cm (15.75")

Bulbs: 4 × 40W E27 Net Weight: 8.5 kg / 19 lb Size Two