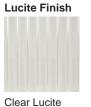

#### Compatible with

CL120-LA-80 in Clear Lucite and Bronze

#### Available Finishes

Rods

Frosted Lucite Rods

Size One CL120-LA-80, Height: 30 cm (11.81") Diameter: 80 cm (31.5") Bulbs: 8 × 25W or LED 4W G9 Net Weight: 23 kg / 51 lb Size Two CL120-LA-100, Height: 30 cm (11.81") Diameter: 100 cm (39.37") Bulbs: 10 × 25W or LED 4W G9 Net Weight: 26 kg / 57 lb