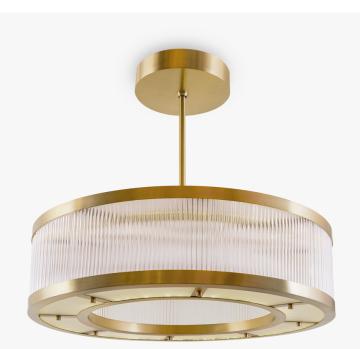

# Burlington Gardens 2 Chandelier

CL120-2

Collection Name MAYFAIR COLLECTION

The latest addition to join our Mayfair collection, the Burlington Gardens 2 chandelier is a slightly modified relation of the current Burlington Gardens chandelier. Now available with slimmer clear or frosted Lucite rods. The updated design also features Lucite covers on the top and bottom of the outer ring and now comes lit with an LED band to create a soft glowing light

### Compatible with

CL120-2-80 in Clear Lucite and Brushed Gold

### Available Finishes

Rods

Frosted Lucite Rods

Size One CL120-2-80, Height: 20 cm (7.87") Diameter: 80 cm (31.5") LED Strip Net Weight: 30 kg / 66 lb

Size Two CL120-2-100, Height: 20 cm (7.87") Diameter: 100 cm (39.37") LED Strip Net Weight: 33 kg / 73 lb