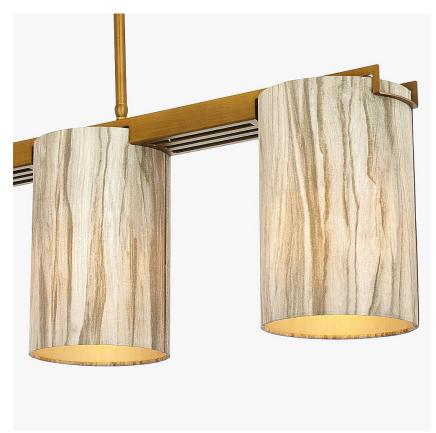

# **Brook Street Chandelier**

#### **MAYFAIR COLLECTION**

A modern rectangular ceiling light, which is ideal for use over breakfast bars and kitchen islands. The chandelier is shown here with custom shades please contact us for details.

## Compatible with

Yacht Club

CL111 in Brown Corten with Long Drum Shades in a Romo Fabric Z288/04

#### One Size Only

CL111,

Height: 26 cm (10.24") Width: 16 cm (6.3") Length: 117 cm (46.06") Bulbs: 4 x 40W E14 Net Weight: 9 kg / 20 lb

This Ceiling Light has telescopic rods and therefore the overall height can be adjusted by up to 45cm (18") or it can be ordered with fixed rods.

This ceiling light comes with 10" Long Drum Shades (as pictured)

Shades can also be made with Customer Own Material (COM)