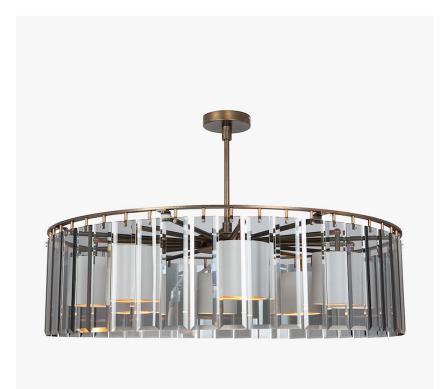

## Park Lane Round Chandelier

### **MAYFAIR COLLECTION**

An elegant Park Lane round ceiling chandelier available in either bevelled glass panels or Lucite hand-carved tiles and internal silk laminated shades

CL110-RO-100 in Grey Bevelled Glass and Brown Corten with 5 Inch Drum Shades in Silk Dupion 5018W/ 56