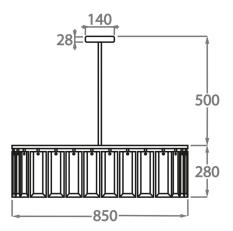

### Size One

CL110-RO-85, Height: 28 cm (11.02") Diameter: 85 cm (33.46") 6 x 40W E14

Max Watt and Lamps: 40W x 6 Net Weight: 13 kg / 29 lb