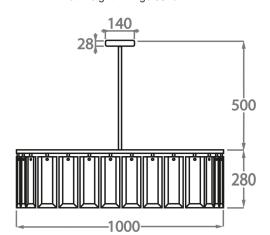

#### Size Two

CL110-RO-100, Height: 28 cm (11.02") Diameter: 100 cm (39.37")

8 x 40W E14

Max Watt and Lamps: 40W x 8

Net Weight: 17 kg / 38 lb

The dimensions of the central supporting rod and ceiling rose are not included in the height measurements. The standard rod and ceiling rose is 50cm (20") high if not otherwise specified by the customer.