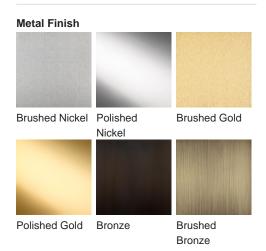

# Available Finishes

CL102 in Bronze with 16" X 8" Custom Drum Shades in Silk Dupion 5018W (left 625, Middle 175, Right 1095)