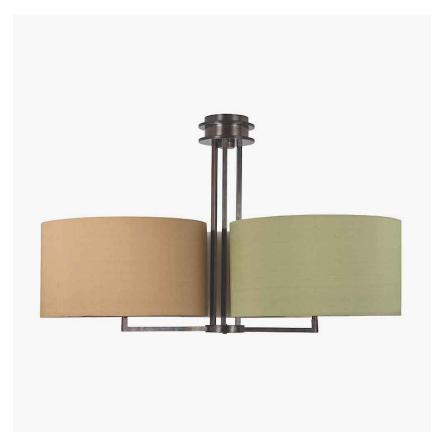

#### **MAYFAIR COLLECTION**

Although ideal for rooms with slightly lower ceilings, this piece is large in character and its contemporary design is particularly captivating. This compact chandelier is comprised of three 16" drum shades in a choice of over 300+ silk colours. The Regents Park chandelier is both elegant and modern and is the perfect finishing touch to any design

# Available Finishes

CL102 in Bronze with 16" X 8" Custom Drum Shades in Silk Dupion 5018W (left 625, Middle 175, Right 1095)