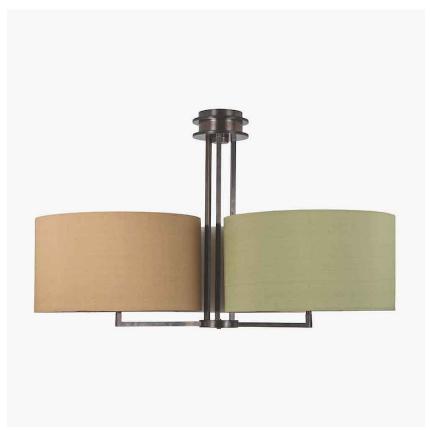

#### **MAYFAIR COLLECTION**

Although ideal for rooms with slightly lower ceilings, this piece is large in character and its contemporary design is particularly captivating. This compact chandelier is comprised of three 16" drum shades in a choice of over 300+ silk colours. The Regents Park chandelier is both elegant and modern and is the perfect finishing touch to any design

#### Compatible with

Yacht Club

CL102 in Bronze with 16" X 8" Custom Drum Shades in Silk Dupion 5018W (left 625, Middle 175, Right 1095)