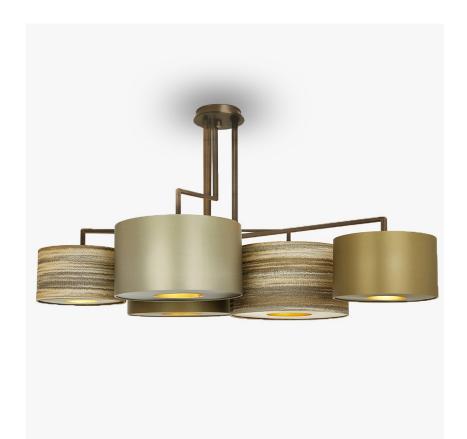

# **Hyde Park Chandelier**

#### **MAYFAIR COLLECTION**

The striking and unique drum shades of the Hyde Park chandelier are available in over 300+ silk colours, making this piece adaptable to any design. This ceiling light encapsulates the contemporary and elegant themes that are prominent throughout the Mayfair collection

## Compatible with

Yacht Club

CL100-5 in Brushed Bronze with 16" Shades in COM Fabric 'Idrios Patina' from Romo and 1806W Timber Wolf

#### **Available Sizes**

**3 Light** CL100-3,

Height: 85 cm (33.46")
Diameter: 88 cm (34.65")
Bulbs: 3 × 40W E27
Net Weight: 6 kg / 14 lb

**5 Light** CL100-5,

Height: 83 cm (32.68") Width: 135 cm (53.15") Length: 135 cm (53.15") Bulbs: 5 x 40W E27 Net Weight: 8 kg / 18 lb