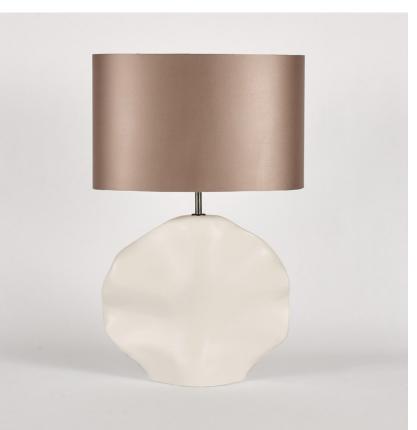

# TL817-SM in Warm White and Old English Brass with 15" Straight Oval Shade in Bennett's Crepe Satin Quail 1806W/505

**Silk Flex Choice** 