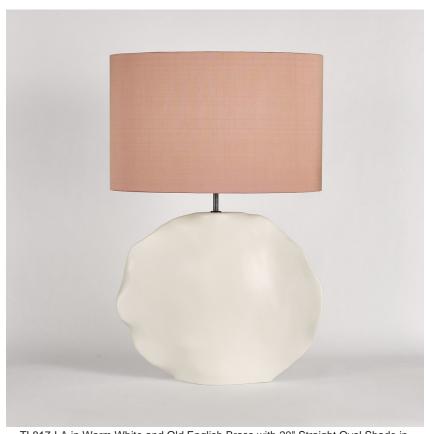

### **TL817-LA**

Collection Name **VEGA COLLECTION** 

Styled in the same visual language as Hubble, Chandra marks another voyage of discovery- a mission to uncover the universe using X-Rays by the Chandra X-Ray Observatory. The mesmerizing images sent back from the space probe capture far off whirling galaxies, eddying and spiralling whilst seeming completely motionless, a concept we chose to encapsulate with this mini-series of ceramic table lamps.

#### Compatible with

Yacht Club

TL817-LA in Warm White and Old English Brass with 20" Straight Oval Shade in James Hare Regal Silk Pot-Pourri 38000/115