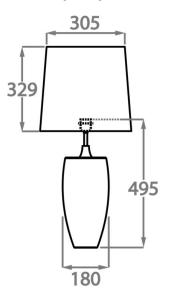

### **Murano Glass Colours**

Diamond Clear

Tobacco & Clear

Amethyst & Clear

Forest Green & Clear

Small

TL714-SM,

Height: 31.5 cm (12.4") Diameter: 20 cm (7.87")

1 E27

Net Weight: 6 kg / 13.2 lb

Large

TL714-LA,

Height: 49.5 cm (19.49") Diameter: 18 cm (7.09")

1 E27

Net Weight: 7 kg / 15.4 lb

Dimensions are measured from the base of the lamp to the middle of the bulb holder and are excluding shade. Overall height with recommended 12" Walton shade is 60.1 cm - 23.7"