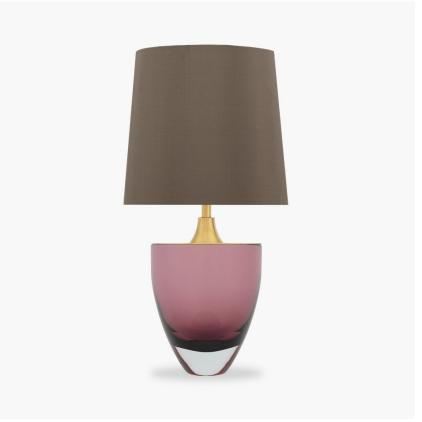

## **Chalice Small Table Lamp**

### **BEVERLY HILLS COLLECTION**

Another stunning addition to the Beverly Hills range, this hand formed Murano glass piece resembles an opulent Chalice. Carefully polished for up to 12 hours, the shape and unrivalled quality of Murano glass allows the light to refract and highlight the deep, rich tones of our core colourways.

### Compatible with

Yacht Club

TL714-SM in Amethyst & Clear and Brushed Gold with 12" Walton Shade in James Hare Colonel Dupion Silk 38000/112

### **Murano Glass Colours**

Diamond Clear

Tobacco & Clear

Amethyst & Clear

Forest Green & Clear

Small

TL714-SM,

Height: 31.5 cm (12.4") Diameter: 20 cm (7.87")