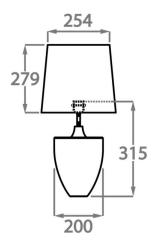

### **Murano Glass Colours**

Diamond Clear

Tobacco & Clear

Amethyst & Clear

Forest Green & Clear

Small

TL714-SM,

Height: 31.5 cm (12.4") Diameter: 20 cm (7.87")

1 E27

Net Weight: 6 kg / 13.2 lb

Large

TL714-LA,

Height: 49.5 cm (19.49") Diameter: 18 cm (7.09")

1 E27

Net Weight: 7 kg / 15.4 lb

Dimensions are measured from the base of the lamp to the middle of the bulb holder and are excluding shade. Overall height with recommended 12" Walton shade is 60.1 cm - 23.7"