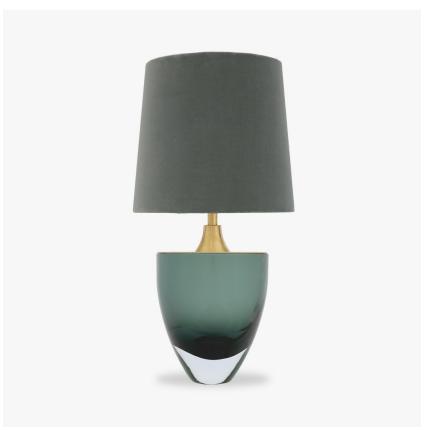

## **Chalice Small Lamp**

#### **BEVERLY HILLS COLLECTION**

Another stunning addition to the Beverly Hills range, this hand formed Murano glass piece resembles an opulent Chalice. Carefully polished for up to 12 hours, the shape and unrivalled quality of Murano glass allows the light to refract and highlight the deep, rich tones of our core colourways.

#### Compatible with

Yacht Club

TL714-SM in Petrol Blue & Clear and Brushed Gold with 12" Walton Shade in James Hare Blue Grey Beauchamp Velvet 8308/12

#### Small

TL714-SM,

Height: 31.5 cm (12.4") Diameter: 20 cm (7.87") Bulbs: 1 E27

Net Weight: 6 kg / 13.2 lb Cable Exit: Top

Dimensions are measured from the base of the lamp to the middle of the bulb holder and are excluding shade. Overall height with recommended 12" Walton shade is 60.1 cm - 23.7"