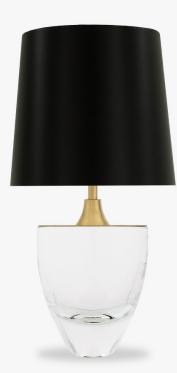

# **Chalice Small Lamp**

## **TL714-SM**

**Collection Name BEVERLY HILLS COLLECTION** 

Another stunning addition to the Beverly Hills range, this hand formed Murano glass piece resembles an opulent Chalice. Carefully polished for up to 12 hours, the shape and unrivalled quality of Murano glass allows the light to refract and highlight the deep, rich tones of our core colourways.

### Compatible with

Express

Yacht Club

TL714-SM in Clear and Brushed Gold with 12" Walton Shade in Bennett's Black Crepe Satin 52

#### **Small** TL714-SM, Height: 31.5 cm (12.4") Diameter: 20 cm (7.87")

Bulbs: 1 E27 Net Weight: 6 kg / 13.2 lb Cable Exit: Top

Dimensions are measured from the base of the lamp to the middle of the bulb holder and are excluding shade. Overall height with recommended 12" Walton shade is 60.1cm - 23.7"