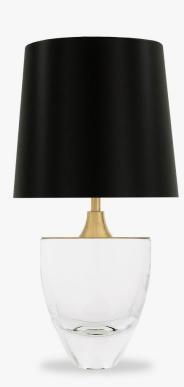

#### TL714-SME

**Collection Name BEVERLY HILLS COLLECTION** 

Another stunning addition to the Beverly Hills range, this hand formed Murano glass piece resembles an opulent Chalice. Carefully polished for up to 12 hours, the shape and unrivalled quality of Murano glass allows the light to refract and highlight the deep, rich tones of our core colourways.

#### **Compatible with**

TL714-SM in Clear and Brushed Gold with 12" Walton Shade in Bennett's Black Crepe Satin 52

#### **Small** TL714-SM, Height: 31.5 cm (12.4") Diameter: 20 cm (7.87")

Bulbs: 1 E27 Net Weight: 6 kg / 13.2 lb Cable Exit: Top

Dimensions are measured from the base of the lamp to the middle of the bulb holder and are excluding shade. Overall height with recommended 12" Walton shade is 60.1cm - 23.7"