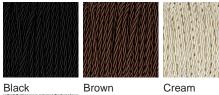

# **BELLA FIGURA**

### **Chalice Small Lamp**

#### TL714-SME

**Collection Name BEVERLY HILLS COLLECTION** 

Another stunning addition to the Beverly Hills range, this hand formed Murano glass piece resembles an opulent Chalice. Carefully polished for up to 12 hours, the shape and unrivalled quality of Murano glass allows the light to refract and highlight the deep, rich tones of our core colourways.

#### **Compatible with**





TL714-SM in Clear and Brushed Gold with 12" Walton Shade in Bennett's Black Crepe Satin 52

#### **Available Finishes**

#### Metal Finish







## **Murano Glass Finish**



Clear (Diamond)

Forest Green & Clear

Recommended Shade(s) (OPTIONAL) 12" Walton

Polished Nickel

#### Silk Flex



Silver

#### **Small** TL714-SM, Height: 31.5 cm (12.4") Diameter: 20 cm (7.87")

Bulbs: 1 E27 Net Weight: 6 kg / 13.2 lb Cable Exit: Top



Dimensions are measured from the base of the lamp to the middle of the bulb holder and are excluding shade. Overall height with recommended 12" Walton shade is 60.1cm - 23.7"

www.bella-figura.com