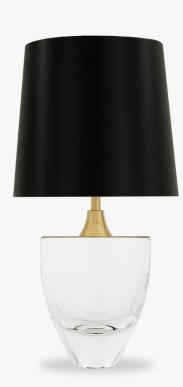

### **TL714-SM**

**Collection Name BEVERLY HILLS COLLECTION** 

Another stunning addition to the Beverly Hills range, this hand formed Murano glass piece resembles an opulent Chalice. Carefully polished for up to 12 hours, the shape and unrivalled quality of Murano glass allows the light to refract and highlight the deep, rich tones of our core colourways.

#### **Compatible with**

TL714-SM in Clear and Brushed Gold with 12" Walton Shade in Bennett's Black Crepe Satin 52

#### **Small** TL714-SM, Height: 31.5 cm (12.4") Diameter: 20 cm (7.87")

Bulbs: 1 E27 Net Weight: 6 kg / 13.2 lb Cable Exit: Top

Dimensions are measured from the base of the lamp to the middle of the bulb holder and are excluding shade. Overall height with recommended 12" Walton shade is 60.1cm - 23.7"