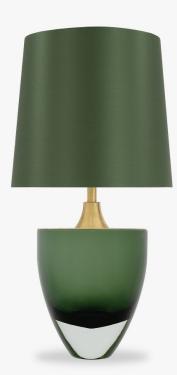

# **Chalice Small Lamp**

### **TL714-SM**

**Collection Name BEVERLY HILLS COLLECTION** 

Another stunning addition to the Beverly Hills range, this hand formed Murano glass piece resembles an opulent Chalice. Carefully polished for up to 12 hours, the shape and unrivalled quality of Murano glass allows the light to refract and highlight the deep, rich tones of our core colourways.

#### Compatible with

Express

TL714-SM in Forest Green & Clear and Brushed Gold with 12" Walton Shade in Bennett's Dill Crepe Satin 120

#### **Small** TL714-SM, Height: 31.5 cm (12.4") Diameter: 20 cm (7.87")

Bulbs: 1 E27 Net Weight: 6 kg / 13.2 lb Cable Exit: Top

Dimensions are measured from the base of the lamp to the middle of the bulb holder and are excluding shade. Overall height with recommended 12" Walton shade is 60.1cm - 23.7"