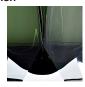

### Murano Glass Finish

Clear (Diamond)

Forest Green & Clear

Recommended Shade(s) (OPTIONAL)

12" Walton