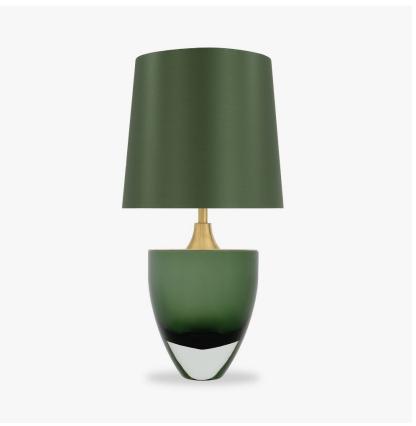

## **Chalice Small Lamp**

### **BEVERLY HILLS COLLECTION**

Another stunning addition to the Beverly Hills range, this hand formed Murano glass piece resembles an opulent Chalice. Carefully polished for up to 12 hours, the shape and unrivalled quality of Murano glass allows the light to refract and highlight the deep, rich tones of our core colourways.

### Compatible with

Express

Yacht Club

TL714-SM in Forest Green & Clear and Brushed Gold with 12" Walton Shade in Bennett's Dill Crepe Satin 120

### Murano Glass Finish

Clear (Diamond)

Forest Green & Clear

Recommended Shade(s) (OPTIONAL)

12" Walton

### Small

TL714-SM,

Height: 31.5 cm (12.4") Diameter: 20 cm (7.87") Bulbs: 1 E27

Net Weight: 6 kg / 13.2 lb Cable Exit: Top

Dimensions are measured from the base of the lamp to the middle of the bulb holder and are excluding shade. Overall height with recommended 12" Walton shade is 60.1 cm - 23.7"