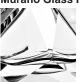

## **Chalice Small Lamp**

### TL714-SME

Collection Name

### **BEVERLY HILLS COLLECTION**

Another stunning addition to the Beverly Hills range, this hand formed Murano glass piece resembles an opulent Chalice. Carefully polished for up to 12 hours, the shape and unrivalled quality of Murano glass allows the light to refract and highlight the deep, rich tones of our core colourways.