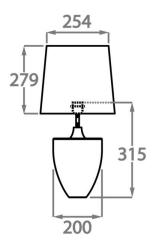

### Small

TL714-SM,

Height: 31.5 cm (12.4") Diameter: 20 cm (7.87") Bulbs: 1 E27

Net Weight: 6 kg / 13.2 lb Cable Exit: Top

Dimensions are measured from the base of the lamp to the middle of the bulb holder and are excluding shade. Overall height with recommended 12" Walton shade is 60.1 cm - 23.7"