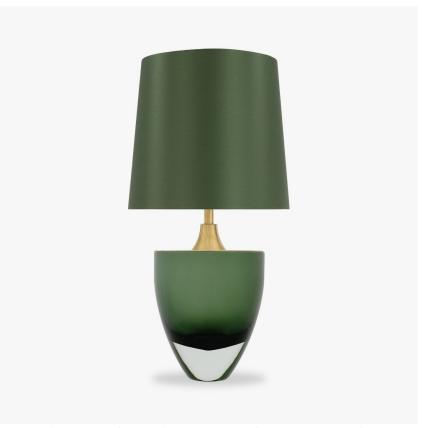

#### **BEVERLY HILLS COLLECTION**

Another stunning addition to the Beverly Hills range, this hand formed Murano glass piece resembles an opulent Chalice. Carefully polished for up to 12 hours, the shape and unrivalled quality of Murano glass allows the light to refract and highlight the deep, rich tones of our core colourways.

#### Compatible with

Express

Yacht Club

TL714-SM in Forest Green & Clear and Brushed Gold with 12" Walton Shade in Bennett's Dill Crepe Satin 120

#### Small

TL714-SM,

Height: 31.5 cm (12.4") Diameter: 20 cm (7.87") Bulbs: 1 E27

Net Weight: 6 kg / 13.2 lb Cable Exit: Top

Dimensions are measured from the base of the lamp to the middle of the bulb holder and are excluding shade. Overall height with recommended 12" Walton shade is 60.1 cm - 23.7"