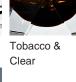

# **BELLA FIGURA**

## **Chalice Small Lamp**

#### **TL714-SM**

Collection Name

#### **BEVERLY HILLS COLLECTION**

Another stunning addition to the Beverly Hills range, this hand formed Murano glass piece resembles an opulent Chalice. Carefully polished for up to 12 hours, the shape and unrivalled quality of Murano glass allows the light to refract and highlight the deep, rich tones of our core colourways.

#### Compatible with



Express



Yacht Club



TL714-SM in Forest Green & Clear and Brushed Gold with 12" Walton Shade in Bennett's Dill Crepe Satin 120

### **Available Finishes**

#### **Metal Finish**





Polished Nickel





Brushed Nickel Polished Gold

#### **Murano Glass Finish**







Slate & Clear





Forest Green & Clear

#### Recommended Shade(s) (OPTIONAL)

12" Walton





Brown



Cream



Silver

#### Small

TL714-SM,

Height: 31.5 cm (12.4") Diameter: 20 cm (7.87") Bulbs: 1 E27

Net Weight: 6 kg / 13.2 lb Cable Exit: Top



Dimensions are measured from the base of the lamp to the middle of the bulb holder and are excluding shade. Overall height with recommended 12" Walton shade is 60.1 cm - 23.7"