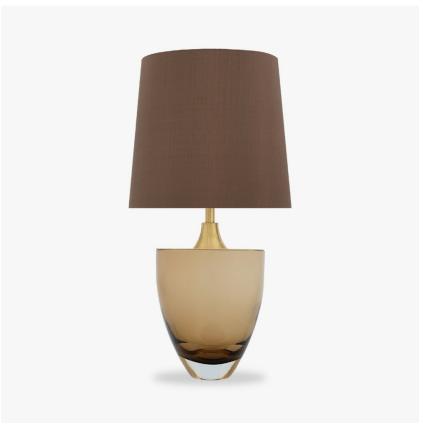

# **Chalice Small Lamp**

### **BEVERLY HILLS COLLECTION**

Another stunning addition to the Beverly Hills range, this hand formed Murano glass piece resembles an opulent Chalice. Carefully polished for up to 12 hours, the shape and unrivalled quality of Murano glass allows the light to refract and highlight the deep, rich tones of our core colourways.

### Compatible with

Yacht Club

TL714-SM in Tobacco & Clear and Brushed Gold with 12" Walton Shade in Bennett's Dupion Silk 126

Forest Green &

Clear