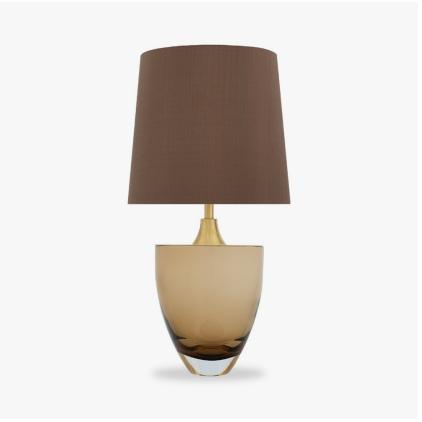

## **Chalice Small Lamp**

#### **BEVERLY HILLS COLLECTION**

Another stunning addition to the Beverly Hills range, this hand formed Murano glass piece resembles an opulent Chalice. Carefully polished for up to 12 hours, the shape and unrivalled quality of Murano glass allows the light to refract and highlight the deep, rich tones of our core colourways.

#### Compatible with

Yacht Club

TL714-SM in Tobacco & Clear and Brushed Gold with 12" Walton Shade in Bennett's Dupion Silk 126