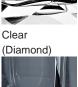

# **BELLA FIGURA**

# **Chalice Small Lamp**

# **TL714-SM**

Collection Name

#### **BEVERLY HILLS COLLECTION**

Another stunning addition to the Beverly Hills range, this hand formed Murano glass piece resembles an opulent Chalice. Carefully polished for up to 12 hours, the shape and unrivalled quality of Murano glass allows the light to refract and highlight the deep, rich tones of our core colourways.

# Compatible with



Yacht Club



TL714-SM in Petrol Blue & Clear and Brushed Gold with 12" Walton Shade in James Hare Blue Grey Beauchamp Velvet 8308/12

Forest Green &

Clear

# **Available Finishes**

#### **Metal Finish**





Polished Nickel





Brushed Nickel Polished Gold

# **Murano Glass Finish**







Clear





Tobacco &

Slate & Clear

# Recommended Shade(s) (OPTIONAL)

12" Walton





Brown



Cream



Silver

# Small

TL714-SM,

Height: 31.5 cm (12.4") Diameter: 20 cm (7.87") Bulbs: 1 E27

Net Weight: 6 kg / 13.2 lb Cable Exit: Top



Dimensions are measured from the base of the lamp to the middle of the bulb holder and are excluding shade. Overall height with recommended 12" Walton shade is 60.1 cm - 23.7"