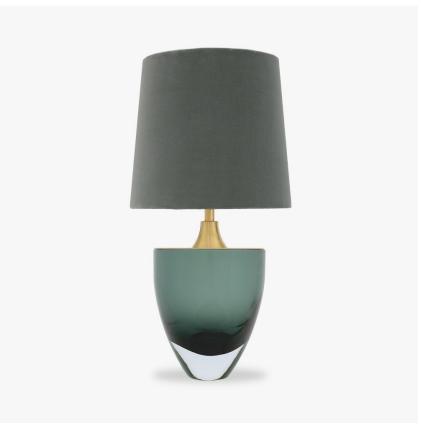

#### **BEVERLY HILLS COLLECTION**

Another stunning addition to the Beverly Hills range, this hand formed Murano glass piece resembles an opulent Chalice. Carefully polished for up to 12 hours, the shape and unrivalled quality of Murano glass allows the light to refract and highlight the deep, rich tones of our core colourways.

# Compatible with

Yacht Club

TL714-SM in Petrol Blue & Clear and Brushed Gold with 12" Walton Shade in James Hare Blue Grey Beauchamp Velvet 8308/12

Forest Green &

Clear

# Small

TL714-SM,

Height: 31.5 cm (12.4") Diameter: 20 cm (7.87") Bulbs: 1 E27

Net Weight: 6 kg / 13.2 lb Cable Exit: Top

Dimensions are measured from the base of the lamp to the middle of the bulb holder and are excluding shade. Overall height with recommended 12" Walton shade is 60.1 cm - 23.7"