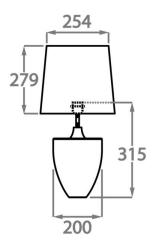

# Small

TL714-SM,

Height: 31.5 cm (12.4") Diameter: 20 cm (7.87") Bulbs: 1 E27

Net Weight: 6 kg / 13.2 lb Cable Exit: Top

Dimensions are measured from the base of the lamp to the middle of the bulb holder and are excluding shade. Overall height with recommended 12" Walton shade is 60.1 cm - 23.7"