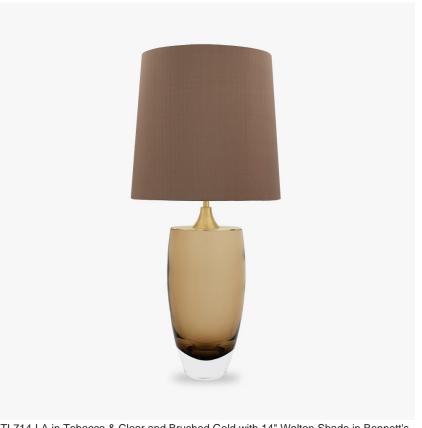

## **Chalice Large Table Lamp**

#### **TL714-LA**

Collection Name

#### **BEVERLY HILLS COLLECTION**

The larger of the two sizes available in the Chalice design, this taller version provides increased flexibility with the spaces the design is suitable for. Hand-crafted by our master Italian artisans, each piece is elegant and unique.

#### Compatible with

Yacht Club

TL714-LA in Tobacco & Clear and Brushed Gold with 14" Walton Shade in Bennett's Dupion Silk 126

## Large

TL714-LA,

Height: 49.5 cm (19.49") Diameter: 18 cm (7.09") Bulbs: 1 E27 Net Weight: 7 kg / 15.4 lb

Dimensions are measured from the base of the lamp to the middle of the bulb holder and are excluding shade. Overall height with recommended 14" Walton shade is 76.2cm - 30"