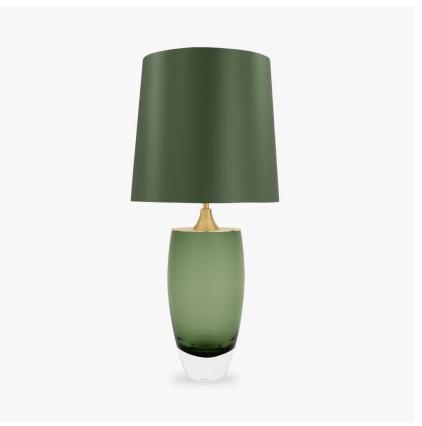

# **Chalice Large Table Lamp**

#### **BEVERLY HILLS COLLECTION**

The larger of the two sizes available in the Chalice design, this taller version provides increased flexibility with the spaces the design is suitable for. Hand-crafted by our master Italian artisans, each piece is elegant and unique.

#### Compatible with

Express

Yacht Club

TL714-LA in Forest Green & Clear and Brushed Gold with 14" Walton Shade in Bennett's Dill Crepe Satin 120

## Large

TL714-LA,

Height: 49.5 cm (19.49") Diameter: 18 cm (7.09") Bulbs: 1 E27 Net Weight: 7 kg / 15.4 lb

Dimensions are measured from the base of the lamp to the middle of the bulb holder and are excluding shade. Overall height with recommended 14" Walton shade is 76.2cm - 30"