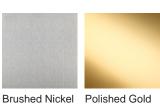

# **BELLA FIGURA**

### **Chalice Large Table Lamp**

#### TL714-LAE

Collection Name **BEVERLY HILLS COLLECTION** 

The larger of the two sizes available in the Chalice design, this taller version provides increased flexibility with the spaces the design is suitable for. Hand-crafted by our master Italian artisans, each piece is elegant and unique.

#### **Compatible with**





TL714-LA in Forest Green & Clear and Brushed Gold with 14" Walton Shade in Bennett's Dill Crepe Satin 120

#### **Available Finishes**

#### Metal Finish





## Murano Glass Finish



Forest Green & Clear (Diamond) Clear







Black



Brown

Cream

Polished Nickel



Dimensions are measured from the base of the lamp to the middle of the bulb holder and are excluding shade. Overall height with recommended 14" Walton shade is 76.2cm - 30"

www.bella-figura.com