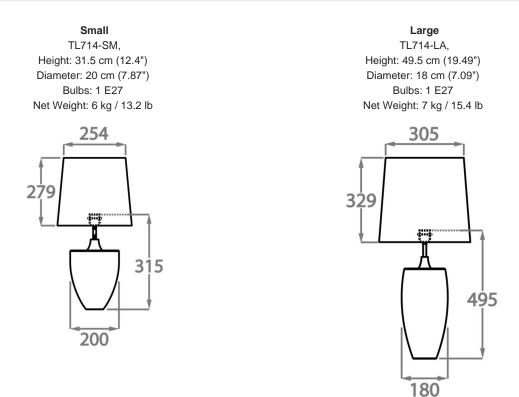

#### TL714-LAE

Collection Name **BEVERLY HILLS COLLECTION** 

The larger of the two sizes available in the Chalice design, this taller version provides increased flexibility with the spaces the design is suitable for. Hand-crafted by our master Italian artisans, each piece is elegant and unique.

## Murano Glass Finish

Forest Green & Clear (Diamond) Clear

Black

Brown

Cream

Polished Nickel

Dimensions are measured from the base of the lamp to the middle of the bulb holder and are excluding shade. Overall height with recommended 14" Walton shade is 76.2cm - 30"