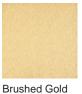

# **BELLA FIGURA**

### **Chalice Large Table Lamp**

#### TL714-LAE

Collection Name **BEVERLY HILLS COLLECTION** 

The larger of the two sizes available in the Chalice design, this taller version provides increased flexibility with the spaces the design is suitable for. Hand-crafted by our master Italian artisans, each piece is elegant and unique.

#### **Compatible with**





TL714-LA in Forest Green & Clear and Brushed Gold with 14" Walton Shade in Bennett's Dill Crepe Satin 120

#### **Available Finishes**

#### Metal Finish





## Murano Glass Finish



Forest Green & Clear (Diamond) Clear







Black



Brown

Cream

Polished Nickel



Dimensions are measured from the base of the lamp to the middle of the bulb holder and are excluding shade. Overall height with recommended 14" Walton shade is 76.2cm - 30"

www.bella-figura.com