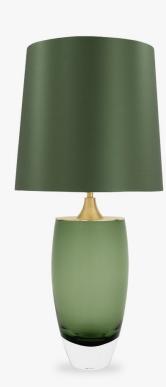

### **Chalice Large Table Lamp**

#### TL714-LAE

Collection Name **BEVERLY HILLS COLLECTION** 

The larger of the two sizes available in the Chalice design, this taller version provides increased flexibility with the spaces the design is suitable for. Hand-crafted by our master Italian artisans, each piece is elegant and unique.

#### **Compatible with**

TL714-LA in Forest Green & Clear and Brushed Gold with 14" Walton Shade in Bennett's Dill Crepe Satin 120