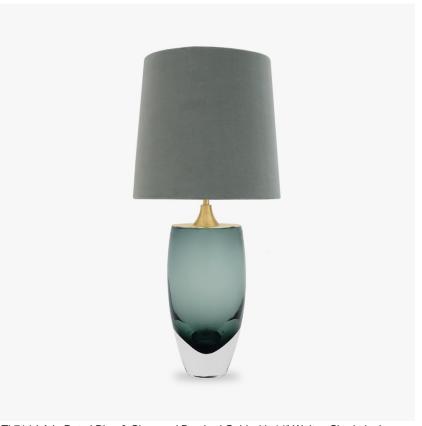

# **Chalice Large Table Lamp**

#### **BEVERLY HILLS COLLECTION**

The larger of the two sizes available in the Chalice design, this taller version provides increased flexibility with the spaces the design is suitable for. Hand-crafted by our master Italian artisans, each piece is elegant and unique.

#### Compatible with

Yacht Club

TL714-LA in Petrol Blue & Clear and Brushed Gold with 14" Walton Shade in James Hare Blue Grey Beauchamp Velvet 8308/12

## Large

TL714-LA,

Height: 49.5 cm (19.49") Diameter: 18 cm (7.09") Bulbs: 1 E27 Net Weight: 7 kg / 15.4 lb

Dimensions are measured from the base of the lamp to the middle of the bulb holder and are excluding shade. Overall height with recommended 14" Walton shade is 76.2cm - 30"