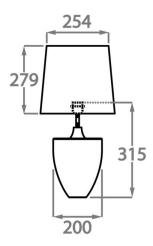

#### Small

TL714-SM,

Height: 31.5 cm (12.4") Diameter: 20 cm (7.87") Bulbs: 1 E27 Net Weight: 6 kg / 13.2 lb

## Large

TL714-LA,

Height: 49.5 cm (19.49") Diameter: 18 cm (7.09") Bulbs: 1 E27 Net Weight: 7 kg / 15.4 lb

Dimensions are measured from the base of the lamp to the middle of the bulb holder and are excluding shade. Overall height with recommended 14" Walton shade is 76.2cm - 30"