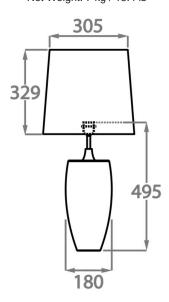

## Large

TL714-LA,

Height: 49.5 cm (19.49") Diameter: 18 cm (7.09") Bulbs: 1 E27 Net Weight: 7 kg / 15.4 lb

Dimensions are measured from the base of the lamp to the middle of the bulb holder and are excluding shade. Overall height with recommended 14" Walton shade is 76.2cm - 30"