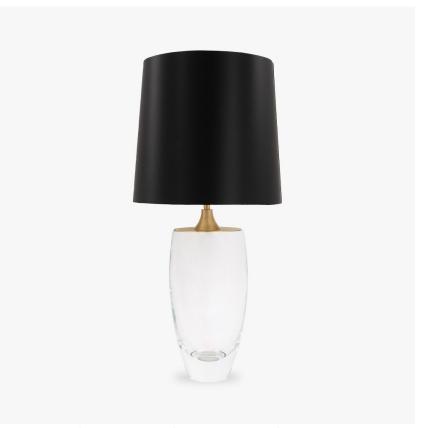

## **Chalice Large Table Lamp**

#### **BEVERLY HILLS COLLECTION**

The larger of the two sizes available in the Chalice design, this taller version provides increased flexibility with the spaces the design is suitable for. Hand-crafted by our master Italian artisans, each piece is elegant and unique.

#### Compatible with

Express

Yacht Club

TL714-LA in Clear and Brushed Gold with 14" Walton Shade in Bennett's Black Crepe Satin 52

## Large

TL714-LA,

Height: 49.5 cm (19.49") Diameter: 18 cm (7.09") Bulbs: 1 E27 Net Weight: 7 kg / 15.4 lb

Dimensions are measured from the base of the lamp to the middle of the bulb holder and are excluding shade. Overall height with recommended 14" Walton shade is 76.2cm - 30"