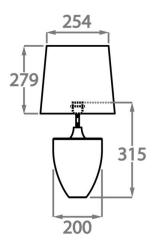

#### Small

TL714-SM,

Height: 31.5 cm (12.4") Diameter: 20 cm (7.87") Bulbs: 1 E27 Net Weight: 6 kg / 13.2 lb