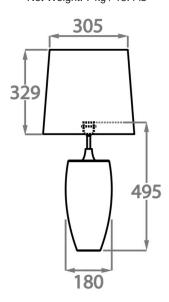

# Large

TL714-LA,

Height: 49.5 cm (19.49") Diameter: 18 cm (7.09") Bulbs: 1 E27 Net Weight: 7 kg / 15.4 lb

Dimensions are measured from the base of the lamp to the middle of the bulb holder and are excluding shade. Overall height with recommended 14" Walton shade is 76.2cm - 30"