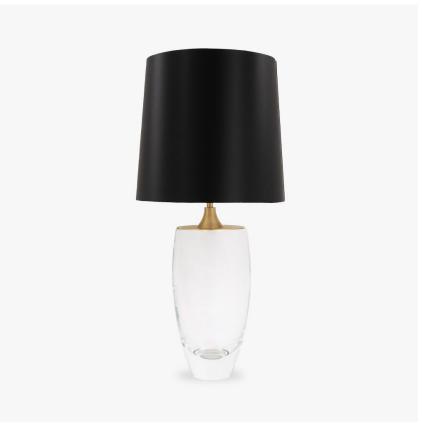

# **Chalice Large Table Lamp**

## **BEVERLY HILLS COLLECTION**

The larger of the two sizes available in the Chalice design, this taller version provides increased flexibility with the spaces the design is suitable for. Hand-crafted by our master Italian artisans, each piece is elegant and unique.

#### Compatible with

Express

Yacht Club

TL714-LA in Clear and Brushed Gold with 14" Walton Shade in Bennett's Black Crepe Satin 52

# Large

TL714-LA,

Height: 49.5 cm (19.49") Diameter: 18 cm (7.09") Bulbs: 1 E27 Net Weight: 7 kg / 15.4 lb

Dimensions are measured from the base of the lamp to the middle of the bulb holder and are excluding shade. Overall height with recommended 14" Walton shade is 76.2cm - 30"